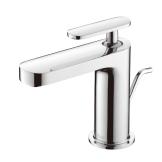

# Basin Faucet W/Lift Rod 6923-90-81CP

#### INTRODUCTION:

Oval shape with raised cambered surface is major design of Charming Basin Faucet Collection; it's just like elaborate jewel and brings graceful atmosphere for space. Faucets not only decrease the interstice between lever and body by unique inner structure, but also integrates escutcheon with body in unity-shaping. This creative design makes Charming Faucet exclude unnecessary lines for cleaning conveniently.

#### **DESCRIPTION:**

- 1.Brass of casting body meets ISO CuZn40Pb standard.
- 2. Chrome plated finish meets the standard of ASTM-SC2.
- 3. Ceramic valve with KOREA ceramic disc.
- 4.Stainless steel braided hose with M10 x 1.0mm (Male thread connects to faucet body) and 1/2"-14NPSM (Female thread connects to water supplier system).
- 5.Stainless steel braided hose with SANTOPRENE tube (meets NSF approval), can bear 15Kg/cm2 water pressure and  $120^{\circ}C$  heat.
- 6.Aerator flow restrictor (2.2 GPM max.).
- 7. Coordinates with other products in Charming collection.