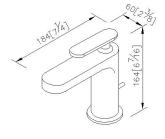

the interstice between lever and body by unique inner structure, but also integrates escutcheon with body in unity-shaping. This creative design makes Charming Faucet exclude unnecessary lines for cleaning conveniently.



#### **DESCRIPTION:**

- 1.Brass of casting body meets ISO CuZn40Pb standard.
- 2. Chrome plated finish meets the standard of ASTM-SC2.
- 3. Ceramic valve with KOREA ceramic disc.
- 4.Stainless steel braided hose with M10 x 1.0mm (Male thread connects to faucet body) and 1/2"-14NPSM (Female thread connects to water supplier system).
- 5.Stainless steel braided hose with SANTOPRENE tube (meets NSF approval), can bear 15Kg/cm2 water pressure and  $120^{\circ}C$  heat.
- 6.Aerator flow restrictor (2.2 GPM max.).
- 7. Coordinates with other products in Charming collection.



unit: mm[inch]

#### Certifictaion:



## **Fixing Kits:**

1.Mounting Bolt\*1 Rubber Washer\*1 Nut\*1 Bracket\*1

### AWARD: