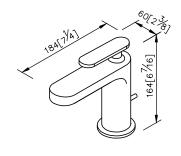

unit: mm[inch]

## Basin Faucet W/Lift Rod 6923-90-81CP

- 1.Brass of casting body meets ISO CuZn40Pb standard.
- 2.Chrome plated finish meets the standard of ASTM-SC2.
- 3. Ceramic valve with KOREA ceramic disc.
- 4.Stainless steel braided hose with M10 x 1.0mm (Male thread connects to faucet body) and 1/2"-14NPSM (Female thread connects to water supplier system).
- 5.Stainless steel braided hose with SANTOPRENE tube (meets NSF approval), can bear 15Kg/cm2 water pressure and 120°C heat.
- 6.Aerator flow restrictor (2.2 GPM max.).
- 7. Coordinates with other products in Charming collection.