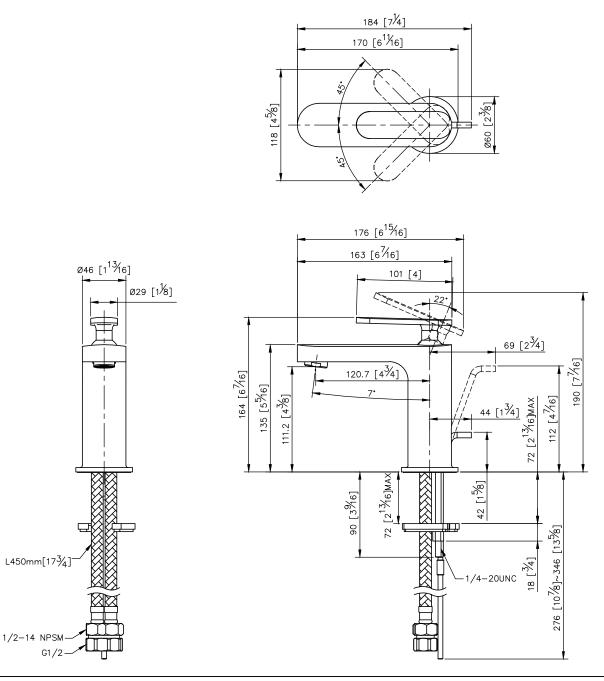

unit: mm[inch]

## Basin Faucet W/Lift Rod 6923-90-81CP

- 1.Brass of casting body meets ISO CuZn40Pb standard.
- 2.Chrome plated finish meets the standard of ASTM-SC2.
- 3. Ceramic valve with KOREA ceramic disc.
- 4.Stainless steel braided hose with M10 x 1.0mm (Male thread connects to faucet body) and 1/2"-14NPSM (Female thread connects to water supplier system).
- 5.Stainless steel braided hose with SANTOPRENE tube (meets NSF approval), can bear 15Kg/cm2 water pressure and 120°C heat.
- 6.Aerator flow restrictor (2.2 GPM max.).
- 7. Coordinates with other products in Charming collection.