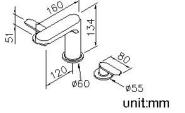

# Charming+

Two-Handle Basin Faucet 6923-91-80CP

# **DESCRIPTION:**

- 1.Brass of casting body meets ISO CuZn40Pb standard.
- 2.Chrome plated finish meets the standard of ASTM-SC2.
- 3.Stainless steel braided hose with M10 x 1.0mm (Male thread connects to faucet body) and 1/2"-14NPSM (Female thread connects to water supplier system).
- 4.Stainless steel braided hose with SANTOPRENE tube (meets NSF approval), can bear 15Kg/cm2 water pressure and 120°C heat.
- 5.Aerator flow restrictor (2.2 GPM max.).
- 6.Ceramic cartridge with MARUWA ceramic disc/(Japan).
- 7. Coordinates with other products in Charming collection.