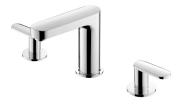

# Charming+

Two-Handle Basin Faucet 6923-91-80CP

## **INTRODUCTION:**

The oval shape with raised cambered surface is the major design of Charming Plus Basin Faucet; it's just like the elaborate and shiny jewel and spreads graceful atmosphere for space.