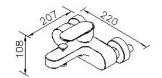

unit:mm

## **DESCRIPTION:**

- 1. Brass of casting body meets ISO CuZn40Pb standard.
- 2. Handle material meets JIS 3771 Standard.
- 3. Justime finishes resist corrosion and tarnish.
- 4. Chrome plated finish meets ASTM-SC2 standard.
- 5.The available distance between two centers of wall water-outlet is from 122mm to 178mm.
- 6. With G 1/2 to water supply wall outlet.
- 7. With bath/shower diverter.
- 8. Coordinates with other products in Charming collection.