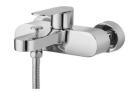

## Charming+

Bath/Shower Faucet 6923-94-80CP

## **INTRODUCTION:**

The oval shape with raised cambered surface is the major design of Charming Plus Basin Faucet; it's just like the elaborate and shiny jewel and spreads graceful atmosphere for space.

## **DESCRIPTION:**

- 1. Brass of casting body meets ISO CuZn40Pb standard.
- 2. Handle material meets JIS 3771 Standard.
- 3. Justime finishes resist corrosion and tarnish.
- 4. Chrome plated finish meets ASTM-SC2 standard.
- 5.The available distance between two centers of wall water-outlet is from 122mm to 178mm.
- 6. With G 1/2 to water supply wall outlet.
- 7. With bath/shower diverter.
- 8. Coordinates with other products in Charming collection.