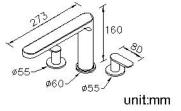

#### **INTRODUCTION:**

The oval shape with raised cambered surface is the major design of Charming PLUS Bathtub Faucet; it just likes the elaborate jewel and spreads graceful atmosphere for bathroom. The Faucets spout can be swiveled by unique inner structure, which creates the body to be integrated. This creative design makes Charming PLUS Faucet exclude unnecessary lines and improve the problem of accumulated filth easily. The Charming PLUS Bathtub Faucets have Single and Two-handle which provide varied choice and can be collocated for varied using space.

# **DESCRIPTION:**

- 1.Brass of casting body meets ISO CuZn40Pb standard.
- 2.Brass of casting body meets JIS 3604 standard.
- 3. Finish meets the standard of ASTM-SC2.
- 4.Handle valve turning range from closed position 90°. It can increase the convenience and the space for the bathtub.
- 5. Swiveling spout passes up to 50,000 turns test.
- 6.Stainless steel braided hose with SANTOPRENE tube (meets NSF approval), can be stood 15Kg/cm2 water pressure and 120°C heat.
- 7. Coordinates with other products in Charming collection.