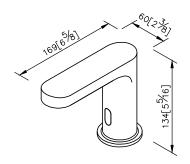

## Charming

unit:mm[inch]

## Sensor Basin Faucet (Cold Only) 6923-S0-80CP

1.Brass of casting body meets ISO CuZn40Pb standard.

2. Finish meets the standard of ASTM-SC2.

3.Infrared sensor automatic detection. Safety guard: valve is off if water flows over 60sec and has anti-interference function.