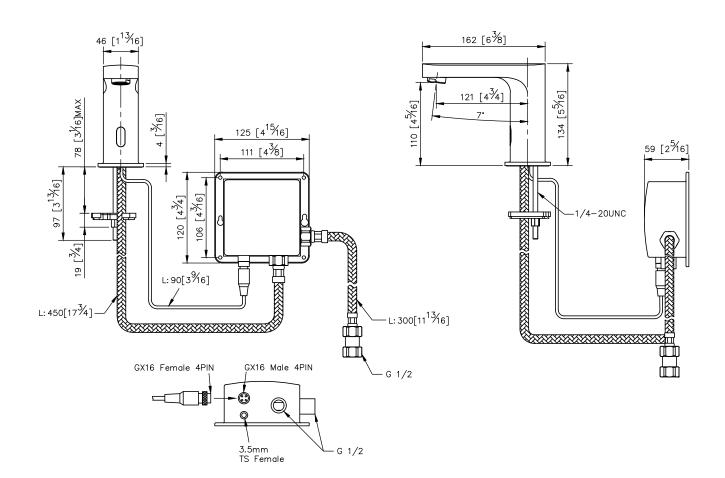

4.Inner filter prevents the blockage of sensor valve.

5.Power source: battery AA x 4, DC6V(1.5V x 4). Battery life test is about 100,000 times.

6. When battery power is low, red indicator light will be flashed for prompting battery replacement.

7. The faucet valve can stand the presure from 0.5 to 6 kgf/cm^2.

8.Stainless steel braided hose with SANTOPRENE tube (meets NSF approval), can stand 15Kg/cm2 water pressure and 120°C heat.