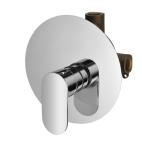

# Charming+

## Concealed Mixer Valve W/Check Valve 6923-XP-80CP

#### INTRODUCTION:

Oval shape with raised cambered surface is major design of Charming Basin Faucet Collection; it's just like elaborate jewel and brings graceful atmosphere for space. Faucets not only decrease the interstice between lever and body by unique inner structure, but also integrates escutcheon with body in unity-shaping. This creative design makes Charming Faucet exclude unnecessary lines for cleaning conveniently.