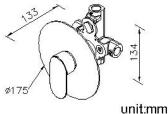

### **DESCRIPTION:**

- 1.Brass of forging body meets JIS 3771 standard.
- 2. Faceplate material is stainless steel SUS304.
- 3. Finish meets the standard of ASTM-SC2.
- 4.G1/2 inlet.
- 5. With replaceable check valve both behind hot and cold water inlet.
- 6. The faucet should be used at the water presure from 1 to 4 kg/cm^2.
- 7.The burying depth of embedded body is between 2"(6cm)Min~3"(7.6cm)Max from the finished wall.
- 8. Coordinates with other products in Charming collection.