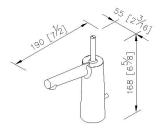

s teapot of eastern culture, pot for garden, and milk pot play major roles. Chapter Faucets represent concept and imagination of water container of western and eastern culture to combine with modern lines for displaying simple beauty and present brand-new chapter of water and containers.



#### **DESCRIPTION:**

- 1. Brass of casting body meets ISO CuZn40Pb standard.
- 2. Finish meets the standard of ASTM-SC2.
- 3. Ceramic valve with KOREA ceramic disc.
- 4.Stainless steel braided hose with M10 x 1.0mm (Male thread connect to faucet body) and 1/2"-14NPSM (Female thread connect to water supply system).
- 5.Stainless steel braided hose with SANTOPRENE tube (meets NSF approval), can be stood 10Kg/cm2 water pressure and 120°C heat.
- 6. Coordinates with other products in Chapter collection.



unit: mm[inch]

#### Certifictaion:



### **Fixing Kits:**

1.Mounting Bolt\*2 Brass Washer\*1 Rubber Washer\*1 Nut\*2

#### AWARD: