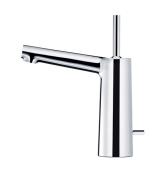

# Basin Faucet W/Lift Rod 6926-90-81CP

#### **DESCRIPTION:**

- 1. Brass of casting body meets ISO CuZn40Pb standard.
- 2. Finish meets the standard of ASTM-SC2.
- 3. Ceramic valve with KOREA ceramic disc.
- 4.Stainless steel braided hose with M10 x 1.0mm (Male thread connect to faucet body) and 1/2"-14NPSM (Female thread connect to water supply system).
- 5.Stainless steel braided hose with SANTOPRENE tube (meets NSF approval), can be stood 10Kg/cm2 water pressure and 120°C heat.
- 6. Coordinates with other products in Chapter collection.