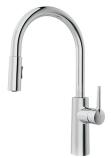

# Kitchen Faucet With Sprayer 6926-PU-80CP

The stainless steel spout combines with charming body and bright finish and sprayer brings vibrant atmosphere for kitchen space. The kitchen faucet is equipped with freely swivel spout which could be used for single or double sinks and the pull-out sprayer head increases the conveniences of washing and cleaning.