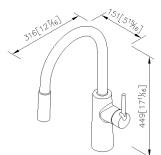

### **Fixing Kits:**

1.Bracket Anchor\*1 Rubber Washer\*1 Nut\*1 Bracket\*1

unit:mm[inch]

AWARD: