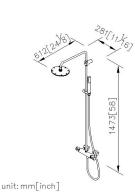

## Thermostatic Rainshower System 6926-TF-80CP

## **DESCRIPTION:**

1.Faucet body with casting brass meets ISO CuZn40Pb standard.

- 2. Chrome plated finish meets the standard of ASTM-SC2.
- 3. With G 1/2 thread to water supply wall outlet.
- 4.Safety stop at 40°C. Temperature pre-adjustable by the mixer valve.
- 5. The available distance between two centers of wall water-outlet is 116mm to 174mm.