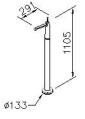

# **Chapter 1**



Floor-Mounted Basin Faucet 6926-U9-80MA

### **INTRODUCTION:**

Chapter faucets combine the concept and imagination of western and eastern cultures with modern design, creating simple and beautiful products which herald a brand-new era of water containers.





unit:mm

## **DESCRIPTION:**

- 1. Finish meets the standard of ASTM-SC2.
- 2. Justime finishes resist corrosion and tarnish.
- 3. Swiveling spout passes up to 50,000 turns test.
- 4. The mixing valve could be installed in the cemented and wood wall.
- 5. Coordinates with other products in Chapter collection.

# Certifictaion:

### **Fixing Kits:**

1.

### AWARD: