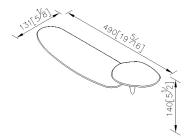

## **DESCRIPTION:**

1.Material: Artificial Stone. 2.Material of sand-casting body meets ISO CuZn40Pb standard. 3.Brass with chrome-plated; SC2 standard of ASTM for 3 years guarantee; pass 96 hours Salt Spray Test. 4.With shelf. 5.Loading: 5 kgf. 6.Product is suitable for toilets of public spaces. 7.SUS 304 Stainless Steel Screws. 8.Material of Wall Mount Bracket: Copper JIS3604.

## Certifictaion:

**Fixing Kits:** 

Plastic Anchors\*1

Rubber Washer\*1 Nut\*

1.SUS 304 Stainless Steel Screws\*1

red<mark>dot</mark> winner 2021

unit:mm[inch]