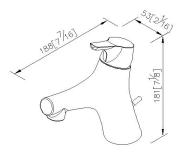

ntours of product for expounding orderless growth and the concept of meristem. Faucets have been combined with stylish handles just like to personally experience the pulsation of life.



### **DESCRIPTION:**

- 1.Material of handle meets JIS 3771 standard.
- 2.Material of casting body meets ISO CuZn40Pb standard.
- 3. Finish meets the standard of ASTM-SC2.
- 4. Ceramic valve with CERAMTEC ceramic disc/(Germany).
- 5.Handle can be moved up to adjust water flow from closed position. Hot and cold water can be controlled by swinging handle.
- 6.Stainless steel braided hose with M10 x 1.0mm (Male thread connect to faucet body) and 1/2"-14NPSM (Female thread connect to water supply system).
- 7. Aerator flow restrictor (2.2 GPM max.).
- 8. Coordinates with other products in Nature collection.



unit:mm[inch]

#### Certifictaion:



# **Fixing Kits:**

Mounting Bolt\*1 Rubber Washer\*1 Nut\*1 Bracket\*1

### **AWARD:**