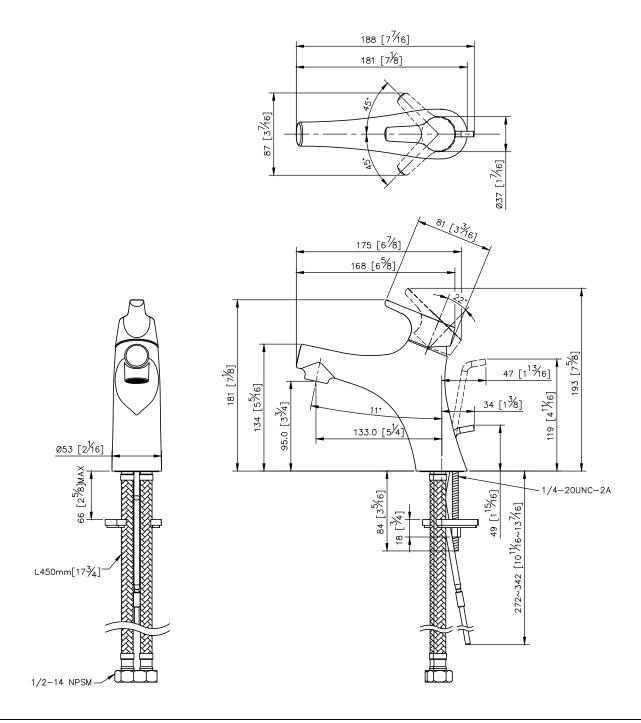

unit: mm[inch]

## Basin Faucet 6927-90-81CP

- 1.Material of handle meets JIS 3771 standard.
- 2.Material of casting body meets ISO CuZn40Pb standard.
- 3. Finish meets the standard of ASTM-SC2.
- 4. Ceramic valve with CERAMTEC ceramic disc/(Germany).
- 5. Handle can be moved up to adjust water flow from closed position. Hot and cold water can be controlled by swinging handle.
- 6.Stainless steel braided hose with M10 x 1.0mm (Male thread connect to faucet body) and 1/2"-14NPSM (Female thread connect to water supply system).
- 7.Aerator flow restrictor (2.2 GPM max.).
- 8. Coordinates with other products in Nature collection.