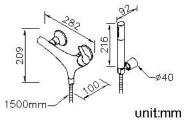

### **DESCRIPTION:**

- 1. Handle material meets JIS 3771 Standard.
- 2.Body material meets ISO CuZn40Pb Standard.
- 3. Finish meets the standard of ASTM-SC2.
- 4. The available distance between two centers of wall water-outlet is 122mm to 178mm.
- 5. With G 1/2 to water supply wall outlet.
- 6.Shower hose with TPE flexible tube, can stand 10Kg/cm2 water pressure and 70°C heat.
- 7. Elastic shower hose can be extended from 1.5 meter to 2 meter.
- 8. Adjustable angle of the hand-shower bracket.
- 9. Coordinates with other products in Nature collection.