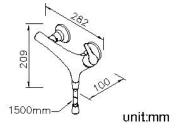

### **DESCRIPTION:**

- 1. Handle material meets JIS 3771 Standard.
- 2.Body material meets ISO CuZn40Pb Standard.
- 3. Finish meets the standard of ASTM-SC2.
- 4. The available distance between two centers of wall water-outlet is 122mm to 178mm.
- 5. With G 1/2 to water supply wall outlet.
- 6. Shower hose with TPE flexible tube, can stand 10 Kg/cm2 water pressure and 70°C heat.
- 7. Elastic shower hose can be extended from 1.5 meter to 2 meter.
- 8. Ceramic valve with CERAMTEC ceramic disc/(Germany).
- 9. Coordinates with other products in Nature collection.