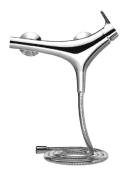

#### **INTRODUCTION:**

Nature Faucets present infinite imagination of life. Designer observed kinds of organisms to sketch the contours of product for expounding orderless growth and the concept of meristem. Faucets have been combined with stylish handles just like to personally experience the pulsation of life.

### **DESCRIPTION:**

- 1. Handle material meets JIS 3771 Standard.
- 2.Body material meets ISO CuZn40Pb Standard.
- 3. Finish meets the standard of ASTM-SC2.
- 4. The available distance between two centers of wall water-outlet is 122mm to 178mm.
- 5. With G 1/2 to water supply wall outlet.
- 6. Shower hose with TPE flexible tube, can stand 10 Kg/cm2 water pressure and 70°C heat.
- 7. Elastic shower hose can be extended from 1.5 meter to 2 meter.
- 8. Ceramic valve with CERAMTEC ceramic disc/(Germany).
- 9. Coordinates with other products in Nature collection.