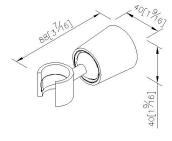

## **Nature**



Shower Holder 6927-9C-80CP

## **INTRODUCTION:**

Nature Faucets present infinite imagination of life. Designer observed kinds of organisms to sketch the contours of product for expounding orderless growth and the concept of meristem.



## **DESCRIPTION:**

- 1.Brass of casting body meets JIS 3604 standard.
- 2. Finish meets the standard of ASTM-SC2.
- 3.Bracket is adjustable.
- 4. The body of shower holder with plastic lining.
- 5. Coordinates with other products in Nature collection.



Certifictaion: unit:mm[inch]

## **Fixing Kits:**

SUS 304 Stainless Steel Screws\*2 Plastic Anchors\*2 Material of Wall Mount Bracket: PC\*1

AWARD: