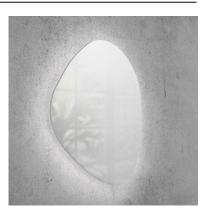

### **INTRODUCTION:**

Nature Series present infinite imagination of life. Designer observed kinds of organisms to sketch the contours of product for expounding orderless growth and the concept of meristem. Nature Series have been combined with stylish handles just like to personally experience the pulsation of life.

The life is unlimited and unique individual. As a result, we have a quite unique shape which refers to the nature concept.

### **DESCRIPTION:**

- 1.Size:740\*580\*5mm.
- 2. For avoiding the rust, the edge of mirror was treated with anti-rust treatment.
- 3. Available voltage: 100V~240V.
- 4. Mirror is with safety back film over entire surface of backside.
- 5. Sensor operation.
- 6.Polished edge.
- 7. Coordinates with other products in Nature collection.