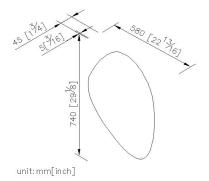

### **DESCRIPTION:**

- 1.Size:740\*580\*5mm.
- 2. For avoiding the rust, the edge of mirror was treated with anti-rust treatment.
- 3. Available voltage: 100V~240V.
- 4. Mirror is with safety back film over entire surface of backside.
- 5. Sensor operation.
- 6.Polished edge.
- 7. Coordinates with other products in Nature collection.