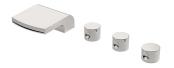

# **Spring**

Bathtub Faucet 6929-M1-80PB

#### **INTRODUCTION:**

Designed main body style as elegance curve, the aesthetics of symmetry exudes a stylish and charming atmosphere. With R angle processed, it soften the right angle of hard steel, and bring more soft and elegant atmosphere to a bathroom space.

#### **DESCRIPTION:**

- 1.Ceramic cartridge with brass shell and JAPAN ceramic disc.
- 2.Inner material of braided hose: SANTOPRENE meets NSF approval.
- 3.Braided hose can stand 15kg pressure and 120°C heat.
- 4. Thread of braided hose: FT- 3/4-14 NPSM (for valve)
- 5.Made of stainless steel SUS304 with polished or brushed finish.