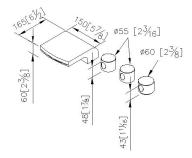

# **Spring**



Bathtub Faucet 6929-M1-80PB

#### **INTRODUCTION:**

Designed main body style as elegance curve, the aesthetics of symmetry exudes a stylish and charming atmosphere. With R angle processed, it soften the right angle of hard steel, and bring more soft and elegant atmosphere to a bathroom space.



#### **DESCRIPTION:**

- 1.Ceramic cartridge with brass shell and JAPAN ceramic disc.
- 2.Inner material of braided hose: SANTOPRENE meets NSF approval.
- 3.Braided hose can stand 15kg pressure and 120°C heat.
- 4. Thread of braided hose: FT- 3/4-14 NPSM (for valve)
- 5.Made of stainless steel SUS304 with polished or brushed finish.



unit:mm[inch]

## Certifictaion:

### **Fixing Kits:**

1.Mounting Bolt\*1 Steel Washer\*1 Rubber Washer\*1 Nut\*1

### AWARD: