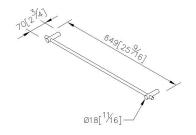

# Meredian



Towel Bar 6991-10-81S1

### **INTRODUCTION:**

Inspired the small cylinder as the main idea to display the ingenious and comfortable sense, and also the best choice of the bathing space with simple style.



## **DESCRIPTION:**

- 1. Stainless Steel body meets SUS 304 standard.
- 2. Premium metal construction for durability.
- 3. Justime finishes resist corrosion and tarnish.
- 4. Vertical force could support a static load of 4 kgf.
- 5. Coordinates with other products in 6991 collection.



Certifictaion: unit: mm[inch]

## **Fixing Kits:**

SUS 304 Stainless Steel Screws\*2 Hex Key2.5mm\*1 Plastic Anchors\*2

### AWARD: