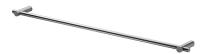

# Meredian

Towel Bar 6991-10-81S1

## **DESCRIPTION:**

- 1. Stainless Steel body meets SUS 304 standard.
- 2. Premium metal construction for durability.
- 3. Justime finishes resist corrosion and tarnish.
- 4. Vertical force could support a static load of 4 kgf.
- 5. Coordinates with other products in 6991 collection.