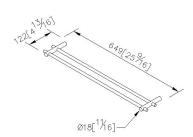

## Double Towel Bar 6991-14-81S1

**Certifictaion:** 

Fixing Kits: SUS 304 Stainless Steel Screws\*2 Hex Key2.5mm\*1 Plastic Anchors\*2

AWARD:

unit:mm[inch]