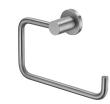

## **Toilet Tissue Holder** 6991-40-81S1

## **DESCRIPTION:**

**Certifictaion:** 

Hex Key2.5mm\*1 Plastic Anchors\*2

- 1. Stainless Steel body meets SUS 304 standard.
- 2. Premium metal construction for durability.
- 3. Justime finishes resist corrosion and tarnish.
- 4. Vertical force could support a static load of 5 kgf.
- 5. Coordinates with other products in 6991 collection.