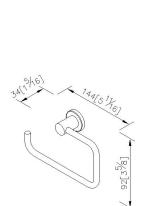

## **Toilet Tissue Holder** 6991-40-81S1

## **INTRODUCTION:**

Inspired the small cylinder as the main idea to display the ingenious and comfortable sense, and also the best choice of the bathing space with simple style.

## **DESCRIPTION:**

**Certifictaion:** 

Hex Key2.5mm\*1 Plastic Anchors\*2

- 1. Stainless Steel body meets SUS 304 standard.
- 2. Premium metal construction for durability.
- 3. Justime finishes resist corrosion and tarnish.
- 4. Vertical force could support a static load of 5 kgf.
- 5. Coordinates with other products in 6991 collection.

unit:mm[inch]

Fixing Kits: SUS 304 Stainless Steel Screws\*2

AWARD: