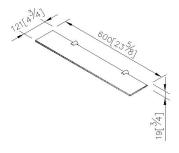

## **DESCRIPTION:**

- 1. Stainless Steel body meets SUS 304 standard.
- 2. Premium metal construction for durability.
- 3. Justime finishes resist corrosion and tarnish.
- 4. Vertical force could support a static load of 5 kgf.
- 5.Tempered glass shelf 600\*110\*6mm.
- 6. Coordinates with other products in 6991 collection.

Certifictaion: unit: mm[inch]