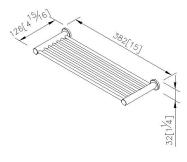

## Meredian



Shelf 6991-73-81S1

## **INTRODUCTION:**

Inspired the small cylinder as the main idea to display the ingenious and comfortable sense, and also the best choice of the bathing space with simple style.



## **DESCRIPTION:**

- 1. Stainless Steel body meets SUS 304 standard.
- 2. Premium metal construction for durability.
- 3. Justime finishes resist corrosion and tarnish.
- 4. Vertical force could support a static load of 5 kgf.
- 5. Coordinates with other products in 6991 collection.



Certifictaion: unit: mm[inch]

## **Fixing Kits:**

SUS 304 Stainless Steel Screws\*8 Hex Key 1/8"\*2 Plastic Anchors\*8

AWARD: