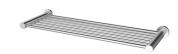

## Meredian

Shelf 6991-73-81S1

## **DESCRIPTION:**

- 1. Stainless Steel body meets SUS 304 standard.
- 2. Premium metal construction for durability.
- 3. Justime finishes resist corrosion and tarnish.
- 4. Vertical force could support a static load of 5 kgf.
- 5. Coordinates with other products in 6991 collection.