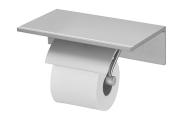

# Toilet Tissue Holder W/Lid 6997-41-80CN

#### **INTRODUCTION:**

Provides the ultimate in considerate design:

Designers add a successful element - Aluminum Shelf - into the toilet tissue holder to form a thoughtful and more comfortable design concept.

### **DESCRIPTION:**

- 1. Aluminium body meets 6061T6 standard.
- 2. Premium metal construction for durability.
- 3. Justime finishes resist corrosion and tarnish.
- 4. Finish meets the standard of ASTM-SC2.
- 5. Correctly installed product's loading is 5 kgf.
- 6. Coordinates with other products in JUSTIME collection.