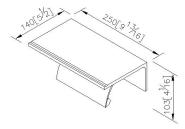

# Toilet Tissue Holder W/Lid 6997-41-80CN

#### **INTRODUCTION:**

Provides the ultimate in considerate design:

Designers add a successful element - Aluminum Shelf - into the toilet tissue holder to form a thoughtful and more comfortable design concept.



### **DESCRIPTION:**

- 1. Aluminium body meets 6061T6 standard.
- 2. Premium metal construction for durability.
- 3. Justime finishes resist corrosion and tarnish.
- 4. Finish meets the standard of ASTM-SC2.
- 5. Correctly installed product's loading is 5 kgf.
- 6. Coordinates with other products in JUSTIME collection.



unit: mm[inch]

## Certifictaion:

## **Fixing Kits:**

1.SUS 304 Stainless Steel Screws\*2 Plastic Anchors\*2

## AWARD: