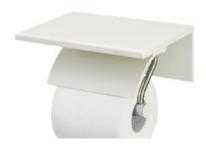

# Toilet Tissue Holder W/Lid 6997-41-80CY

#### **INTRODUCTION:**

Provides the ultimate in considerate design:

Designers add a successful element - Aluminum Shelf - into the toilet tissue holder to form a thoughtful and more comfortable design concept.

### **DESCRIPTION:**

- 1. Aluminium body meets 6061T6 standard.
- 2. Premium metal construction for durability.
- 3. Justime finishes resist corrosion and tarnish.
- 4. Finish meets the standard of ASTM-SC2.
- 5. Correctly installed product's loading is 5 kgf.
- 6. Coordinates with other products in JUSTIME collection.