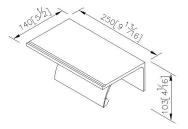

# Toilet Tissue Holder W/Lid 6997-41-80CY

#### **INTRODUCTION:**

Provides the ultimate in considerate design:

Designers add a successful element - Aluminum Shelf - into the toilet tissue holder to form a thoughtful and more comfortable design concept.



### **DESCRIPTION:**

- 1. Aluminium body meets 6061T6 standard.
- 2. Premium metal construction for durability.
- 3. Justime finishes resist corrosion and tarnish.
- 4. Finish meets the standard of ASTM-SC2.
- 5. Correctly installed product's loading is 5 kgf.
- 6. Coordinates with other products in JUSTIME collection.



unit: mm[inch]

## Certifictaion:

## **Fixing Kits:**

1.SUS 304 Stainless Steel Screws\*2 Plastic Anchors\*2

## AWARD: