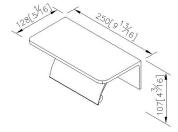

# Toilet Tissue Holder W/Lid 6997-41-81CN

#### **INTRODUCTION:**

Provides the ultimate in considerate design:

Designers add a successful element - Aluminum Shelf - into the double toilet tissue holder to form a thoughtful and more comfortable design concept.



### **DESCRIPTION:**

- 1. Aluminium body meets 6061T6 standard.
- 2. Premium metal construction for durability.
- 3. Justime finishes resist corrosion and tarnish.
- 4. Finish meets the standard of ASTM-SC2.
- 5. Correctly installed product's loading is 5 kgf.
- 6.Designed with chamfered corners to eliminate any chance of body injuries.
- 7. Coordinates with other products in JUSTIME collection.



unit:mm[inch]

## Certifictaion:

## **Fixing Kits:**

1.SUS 304 Stainless Steel Screws\*2 Plastic Anchors\*2

## AWARD: