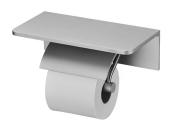

#### **INTRODUCTION:**

Provides the ultimate in considerate design:

Designers add a successful element - Aluminum Shelf - into the double toilet tissue holder to form a thoughtful and more comfortable design concept.

### **DESCRIPTION:**

- 1. Aluminium body meets 6061T6 standard.
- 2. Premium metal construction for durability.
- 3. Justime finishes resist corrosion and tarnish.
- 4. Finish meets the standard of ASTM-SC2.
- 5. Correctly installed product's loading is 5 kgf.
- 6.Designed with chamfered corners to eliminate any chance of body injuries.
- 7. Coordinates with other products in JUSTIME collection.