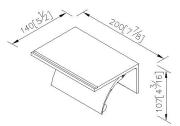

## Toilet Tissue Holder W/Lid 6997-4H-80CN

## **INTRODUCTION:**

Provides the ultimate in considerate design: Designers add a successful element - Aluminum Shelf - into the double toilet tissue holder to form a thoughtful and more comfortable design concept.





unit:mm[inch]

## **DESCRIPTION:**

1.Material: Aluminium 6063T5

2.Designed with chamfered corners to eliminate any chance of body injuries.

3. Spacious shelf space for your belongings.

4.User-friendly design: adjust the paper bracket by yourself.

5.Loading: 10 kg

## **Certifictaion:**

Fixing Kits: 1.SUS 304 Stainless Steel Screws\*2

1.SUS 304 Stainless Steel Screws Plastic Anchors\*2

AWARD: