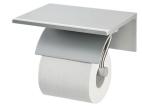

## Toilet Tissue Holder W/Lid 6997-4H-80CN

## **INTRODUCTION:**

Provides the ultimate in considerate design: Designers add a successful element - Aluminum Shelf - into the double toilet tissue holder to form a thoughtful and more comfortable design concept.

## **DESCRIPTION:**

1.Material: Aluminium 6063T5

2.Designed with chamfered corners to eliminate any chance of body injuries.

3. Spacious shelf space for your belongings.

4.User-friendly design: adjust the paper bracket by yourself.