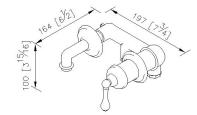

he Classik collection. Inspired by timeless & classic concepts, Classik allows you to coordinate faucets, showers and finishes to explore your own design ideas. The products combine vintage design with quality craftmanship to enhance the beauty in your bathing space.



### **DESCRIPTION:**

- 1.Brass of body meets JIS 3604 standard.
- 2. Premium metal construction for durability.
- 3. Justime finishes resist corrosion and tarnish.
- 4. Finish meets the standard of ASTM-SC2.
- 5. The mixing valve could be installed in the cemented and wood wall.
- 6.The burying depth of embedded body is between 2"(6cm)Min~3"(7.6cm)Max from the finished wall.
- 7.G1/2 inlet.
- 8. The faucet should be used at the water presure from 1 to 6 kg/cm^2.
- 9. Coordinates with other products in Classik collection.



unit:mm[inch]

Certifictaion:

## **Fixing Kits:**

SUS 304 Stainless Steel Screws\*1 Hex Key2.5mm\*1

### AWARD: