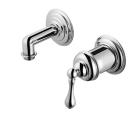

# Concealed Shower Mixer 7703-X3-80CP

### **DESCRIPTION:**

- 1.Brass of body meets JIS 3604 standard.
- 2. Premium metal construction for durability.
- 3. Justime finishes resist corrosion and tarnish.
- 4. Finish meets the standard of ASTM-SC2.
- 5. The mixing valve could be installed in the cemented and wood wall.
- 6.The burying depth of embedded body is between 2"(6cm)Min~3"(7.6cm)Max from the finished wall.
- 7.G1/2 inlet.
- 8. The faucet should be used at the water presure from 1 to 6 kg/cm^2.
- 9. Coordinates with other products in Classik collection.