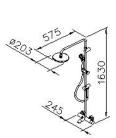

## **DESCRIPTION:**

- 1.Brass of casting body meets ISO CuZn40Pb standard.
- 2. Finish meets the standard of ASTM-SC2.
- 3. The faucet should be used at the water presure from 1.5 to 4.5 kg/cm^2.
- 4. Adjust the water supply to hand shower or rain shower by pressing deverter.
- 5.Ceramic valve with CERAMTEC ceramic disc/(Germany).
- 6.Elastic shower hose can be extended from 1.5 meter to 2 meter.
- 7.Adjustable angle of the hand-shower bracket.
- 8. The available distance between two centers of wall water-outlet is 122mm to 178mm.
- 9. The swiveling shower arm could be adjusted for the different spray position within available range.
- 10.Coordinates with other products in Pan I collection.

## **Certifictaion:**

AWARD:

Fixing Kits: 1.SUS 304 Stainless Steel Screws\*2. Hex Key 1/8"\*1. Set Screw\*2. Plastic Anchors\*2. unit:mm