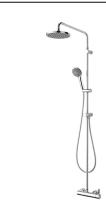

# Rainshower System 7765-BF-80P1

## **INTRODUCTION:**

The simple tube-form design, brings out the modern beauty of linear shape. This seies combines the refined surface, mutiple functions, and humanization operating design as a perfect elegant demonstration of modern bath euipment. In the meanwhile, it inherits the durability and the convenient from the previous product generation, making a comfortable bathing space for customers.

#### **DESCRIPTION:**

- 1.Brass of casting body meets ISO CuZn40Pb standard.
- 2. Finish meets the standard of ASTM-SC2.
- 3. The faucet should be used at the water presure from 1.5 to 4.5 kg/cm^2.
- 4. Adjust the water supply to hand shower or rain shower by pressing deverter.
- 5. Ceramic valve with CERAMTEC ceramic disc/(Germany).
- 6. Elastic shower hose can be extended from 1.5 meter to 2 meter.
- 7. Adjustable angle of the hand-shower bracket.
- 8. The available distance between two centers of wall water-outlet is 122mm to 178mm.
- 9. The swiveling shower arm could be adjusted for the different spray position within available range.
- 10. Coordinates with other products in Pan I collection.