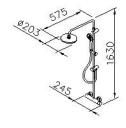

unit:mm

#### **DESCRIPTION:**

- 1.Brass of casting body meets ISO CuZn40Pb standard.
- 2. Finish meets the standard of ASTM-SC2.
- 3. The faucet should be used at the water presure from 1.5 to 4.5 kg/cm^2.
- 4. Adjust the water supply to hand shower or rain shower by pressing deverter.
- 5. Ceramic valve with CERAMTEC ceramic disc/(Germany).
- 6. Elastic shower hose can be extended from 1.5 meter to 2 meter.
- 7. Adjustable angle of the hand-shower bracket.
- 8. The available distance between two centers of wall water-outlet is 122mm to 178mm.
- 9. The swiveling shower arm could be adjusted for the different spray position within available range.
- 10. Coordinates with other products in Pan I collection.