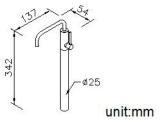

# Water Drinking Faucet 7770-G0-80S1

## **DESCRIPTION:**

- 1.Using the #304, #303 stainless steel as the material makes the drinking faucet possess the character of acid-resisting, heat-resistant and erode-resisting. The surface is without the chemical painting to protect the users from harm.
- 2. The cartridge structure of the handle is different from the traditional brass cartridge, rubber cartridge and ceramic cartridge. It is designed with the stainless steel central structure and the lifespan of handle is up to 200,000 switches test.
- 3. The crucial parts are all made with the stainless steel which is durable and nontoxic to ensure the safety of drinking.
- 4. Water flow rate: over 4920 c.c./per minute(under 50PSI).
- 5. Fitting for all kind of R/O reverse osmosis water drinking faucets.
- 6. Coordinates with other products in Still One collection.