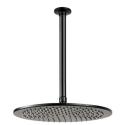

## Showerhead 7771-AS-80MA

## **DESCRIPTION:**

Shower arm material meets meets SUS 304 standard.
Premium metal construction for durability.
Adjustable angle of the shower head.

4.With R 1/2 (1/2-14PT) to water supply wall outlet.