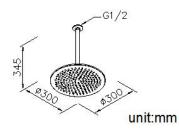

## **DESCRIPTION:**

Shower arm material meets meets SUS 304 standard.
Premium metal construction for durability.
Adjustable angle of the shower head.

4.With R 1/2 (1/2-14PT) to water supply wall outlet.