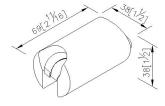

# Adjustable Shower Holder 7777-9C-80CP

#### **INTRODUCTION:**

Adjustable angle for 5 levels and 10 degrees for each level, which could be modulate according to the demand. The intimate deisgn brings a confortable and enjoyable showertime for everyone.

## **DESCRIPTION:**

- 1.Brass of casting body meets JIS 3604 standard.
- 2. Finish meets the standard of ASTM-SC2.
- 3. Users could adjust the angle for 5 levels, 10 degrees for each level.
- 4. The body of shower holder is equipped with plastic lining.
- 5. Easy installing steps.
- ${\bf 6. Coordinates\ with\ other\ products\ in\ Lucky\ 7\ collection.}$

Certifictaion: unit: mm[inch]