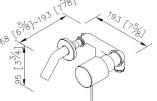

5. The burying depth of embedded body is between 2"(6cm). Min~3"(7.6cm) Max from the finished wall.

6.Coordinates with other products in Lucky 7 collection.

**Certifictaion:** 

Fixing Kits: 1.Hex Key2.5mm\*1

Key Tool\*1

unit:mm[inch]