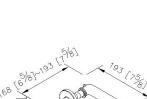

5. The burying depth of embedded body is between 2"(6cm). Min~3"(7.6cm) Max from the finished wall.

6.Coordinates with other products in Lucky 7 collection.

**Certifictaion:** 

Fixing Kits: 1.Hex Key2.5mm\*1

Key Tool\*1

unit:mm[inch]