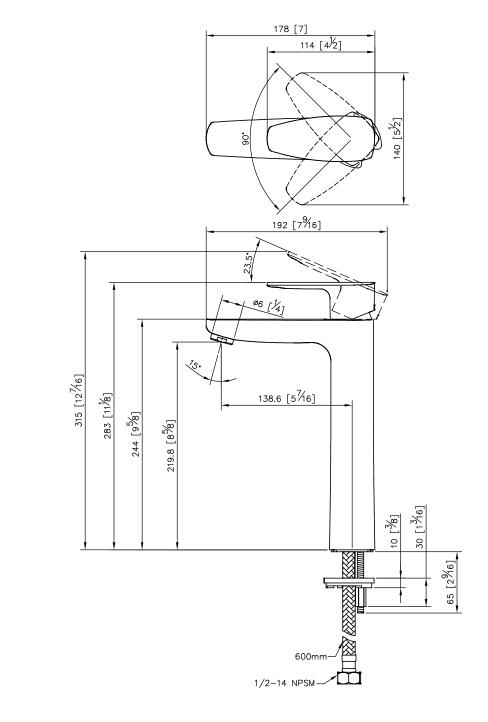

unit:mm[inch]

## Basin Faucet 7779-90-80CP

- 1.Ceramic valve with KOREA ceramic disc.
- 2.Handle can be moved up to adjust water flow from closed position; hot and cold water can be controlled by swinging handle for both right and left sides.
- 3. Sand-casting material meets ISO CuZn40Pb Standard.
- 4. Handle material meets JIS 3771 Standard.
- 5.Stainless steel braided hose with SANTOPRENE tube (meets NSF approval), can be stood 10 Kg/cm2 water pressure and 120°C heat.
- 6.Stainless steel braided hose with M10 x 1.0mm (Male thread connect to faucet body) and 1/2"-14NPSM (Female thread connect to water supply system).
- 7.Brass with Chrome plated meets ASTM-SC2 standard.
- 8. Coordinates with other products in Pan-II collection.



48 [178]