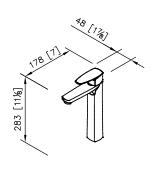

unit:mm[inch]

## Basin Faucet 7779-90-80CP

- 1.Ceramic valve with KOREA ceramic disc.
- 2.Handle can be moved up to adjust water flow from closed position; hot and cold water can be controlled by swinging handle for both right and left sides.
- 3. Sand-casting material meets ISO CuZn40Pb Standard.
- 4. Handle material meets JIS 3771 Standard.
- 5.Stainless steel braided hose with SANTOPRENE tube (meets NSF approval), can be stood 10 Kg/cm2 water pressure and 120°C heat.
- 6.Stainless steel braided hose with M10 x 1.0mm (Male thread connect to faucet body) and 1/2"-14NPSM (Female thread connect to water supply system).
- 7.Brass with Chrome plated meets ASTM-SC2 standard.
- 8. Coordinates with other products in Pan-II collection.



48 [178]