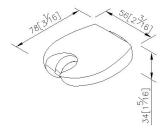

## **Ether**



# Adjustable Shower Holder 7781-9C-80CP

#### **INTRODUCTION:**

Adjustable angle for 5 levels and 10 degrees for each level, which could be modulate according to the demand. The intimate deisgn brings a confortable and enjoyable showertime for everyone.



## **DESCRIPTION:**

- 1.Brass of body meets JIS 3771 standard.
- 2. Premium metal construction for durability.
- 3. Finish meets the standard of ASTM-SC2.
- 4. Users could adjust the angle for 5 levels, 10 degrees for each level.
- 5.Past 20,000 times lifespan test.
- 6. Coordinates with other products in Ether collection.



Certifictaion: unit:mm[inch]

## **Fixing Kits:**

SUS 304 Stainless Steel Screws\*2. Hex Key3.0mm\*1. Plastic Anchors\*2.

#### AWARD: