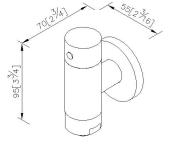

# Wall-Mounted Bib Tap 7796-L7-80CP

### **DESCRIPTION:**

- 1. Ceramic cartridge is with brass shell & Japan (MARUWA) ceramic disc.
- 2. Fit for the dia. 15mm (5/8") hose.
- 3. The connector could be connected with hose stably without using hose clips.
- 4. Brass with chrome-plated finish meets the standard of ASTM-SC2.
- 5. Thread: G 1/2.

unit: mm[inch]