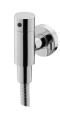

## **Function 1**

Water Valve (Cold Only) 7796-Y7-81CP

### **DESCRIPTION:**

- 1.Brass of valve body meets JIS 3771 standard.
- 2.Chrome plated finish meets the standard of ASTM-SC2.
- 3. With G 1/2 to water supply wall outlet.
- 4. Handle operation rotating angle: 90°.
- 5.Ceramic cartridge is with brass shell & Japan (MARUWA) ceramic disc.
- 6. With precise manufacturing, the valve can bear the pressure from 1kg/cm2 to 6kg/cm2.
- 7. User can use Allen key to adjust water flow rate from the bottom of valve.
- 8. Coordinates with other products in Function 1 collection.