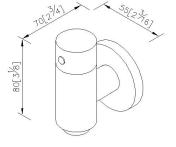

with more slender cylinder, the Temple of Athena Nike and Parthenon become the famous edifice as the cylindrical element. Inspired column as main idea 6796 series had been designed with simple but elegant cylindrical shape, which displays a sense of simplicity and harmony.



### **DESCRIPTION:**

- 1.Brass of valve body meets JIS 3771 standard.
- 2.Chrome plated finish meets the standard of ASTM-SC2.
- 3. With G 1/2 to water supply wall outlet.
- 4. Handle operation rotating angle: 90°.
- 5.Ceramic cartridge is with brass shell & Japan (MARUWA) ceramic disc.
- 6. With precise manufacturing, the valve can bear the pressure from 1kg/cm2 to 6kg/cm2.
- 7. User can use Allen key to adjust water flow rate from the bottom of valve.
- 8. Coordinates with other products in Function 1 collection.



unit: mm[inch]

## Certifictaion:

# **Fixing Kits:**

1.N/A

#### AWARD: