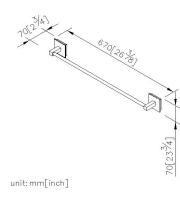

## Happiness

# Towel Bar 7801-10-80CP

#### **INTRODUCTION:**

The square base has been designed with Frosted glass faceplate to increase the hazy and unreal beauty sense.

### DESCRIPTION:

- 1.Brass of casting body meets JIS 3604 standard.
- 2. Premium metal construction for durability.
- 3.Justime finishes resist corrosion and tarnish.
- 4. Finish meets the standard of ASTM-SC2.
- 5.Correctly installed product's loading is 4 kgf.
- 6.Coordinates with other products in Happiness collection.

Material of Wall Mount Bracket: Steel with zinc plating\*2

#### **Certifictaion:**

**Fixing Kits:** 

Plastic Anchors\*4

1.SUS 304 Stainless Steel Screws\*4

AWARD:



-