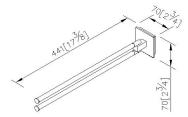

## **Happiness**



# Swivel Double Towel Bar 7801-12-80CP

#### **INTRODUCTION:**

The square base has been designed with Frosted glass faceplate to increase the hazy and unreal beauty sense.



#### **DESCRIPTION:**

- 1.Brass of casting body meets JIS 3604 standard.
- 2. Premium metal construction for durability.
- 3. Justime finishes resist corrosion and tarnish.
- 4. Finish meets the standard of ASTM-SC2.
- 5. Correctly installed product's loading is 4 kgf.
- 6.The towel bar could be swiveled by user request and added the space for bathroom environment.
- 7. Coordinates with other products in Happiness collection.



unit:mm[inch]

### Certifictaion:

#### **Fixing Kits:**

1.SUS 304 Stainless Steel Screws\*2

Plastic Anchors\*2

Material of Wall Mount Bracket: Steel with zinc plating\*1

#### AWARD: