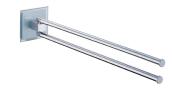

# Swivel Double Towel Bar 7801-12-80CP

#### **DESCRIPTION:**

- 1.Brass of casting body meets JIS 3604 standard.
- 2. Premium metal construction for durability.
- 3. Justime finishes resist corrosion and tarnish.
- 4. Finish meets the standard of ASTM-SC2.
- 5. Correctly installed product's loading is 4 kgf.
- 6.The towel bar could be swiveled by user request and added the space for bathroom environment.
- 7. Coordinates with other products in Happiness collection.