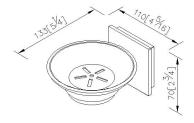

# **Happiness**



Soap Dish 7801-20-80CP

#### **INTRODUCTION:**

The circle base has been designed with Frosted glass faceplate to increase the hazy and unreal beauty sense.



### **DESCRIPTION:**

- 1.Brass of casting body meets JIS 3604 standard.
- 2. Premium metal construction for durability.
- 3. Justime finishes resist corrosion and tarnish.
- 4. Finish meets the standard of ASTM-SC2.
- 5. Correctly installed product's loading is 2 kgf.
- 6. Coordinates with other products in Happiness collection.



unit: mm[inch]

# Certifictaion:

## **Fixing Kits:**

1.SUS 304 Stainless Steel Screws\*2 Plastic Anchors\*2 Material of Wall Mount Bracket: Steel with zinc plating\*1

### **AWARD:**