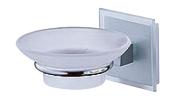

# **Happiness**

Soap Dish 7801-20-80CP

#### **INTRODUCTION:**

The circle base has been designed with Frosted glass faceplate to increase the hazy and unreal beauty sense.

### **DESCRIPTION:**

- 1.Brass of casting body meets JIS 3604 standard.
- 2. Premium metal construction for durability.
- 3. Justime finishes resist corrosion and tarnish.
- 4. Finish meets the standard of ASTM-SC2.
- 5. Correctly installed product's loading is 2 kgf.
- 6. Coordinates with other products in Happiness collection.