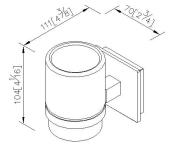

# **Happiness**



Tumbler Holder 7801-30-80CP

### **INTRODUCTION:**

The circle base has been designed with Frosted glass faceplate to increase the hazy and unreal beauty sense.



### **DESCRIPTION:**

- 1.Brass of casting body meets JIS 3604 standard.
- 2. Premium metal construction for durability.
- 3. Justime finishes resist corrosion and tarnish.
- 4. Finish meets the standard of ASTM-SC2.
- 5. Correctly installed product's loading is 2 kgf.
- 6. Frosted glass tumbler.
- 7. Coordinates with other products in Happiness collection.



unit:mm[inch]

# Certifictaion:

## **Fixing Kits:**

1.SUS 304 Stainless Steel Screws\*2
Plastic Anchors\*2
Material of Wall Mount Bracket: Steel with zinc plating\*1

### **AWARD:**