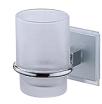

# **Happiness**

Tumbler Holder 7801-30-80CP

### **INTRODUCTION:**

The circle base has been designed with Frosted glass faceplate to increase the hazy and unreal beauty sense.

### **DESCRIPTION:**

- 1.Brass of casting body meets JIS 3604 standard.
- 2. Premium metal construction for durability.
- 3. Justime finishes resist corrosion and tarnish.
- 4. Finish meets the standard of ASTM-SC2.
- 5. Correctly installed product's loading is 2 kgf.
- 6. Frosted glass tumbler.
- 7. Coordinates with other products in Happiness collection.