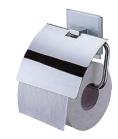

# **Happiness**

Toilet Tissue Holder W/Lid 7801-41-80CP

#### **INTRODUCTION:**

The square base has been designed with Frosted glass faceplate to increase the hazy and unreal beauty sense.

### **DESCRIPTION:**

- 1.Brass of casting body meets JIS 3604 standard.
- 2. Premium metal construction for durability.
- 3. Justime finishes resist corrosion and tarnish.
- 4. Finish meets the standard of ASTM-SC2.
- 5. Correctly installed product's loading is 5 kgf.
- 6. Coordinates with other products in Happiness collection.