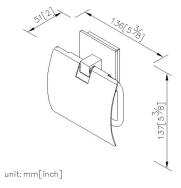

# **Happiness**

Toilet Tissue Holder W/Lid 7801-41-80CP

#### **INTRODUCTION:**

The square base has been designed with Frosted glass faceplate to increase the hazy and unreal beauty sense.

### **DESCRIPTION:**

- 1.Brass of casting body meets JIS 3604 standard.
- 2. Premium metal construction for durability.
- 3. Justime finishes resist corrosion and tarnish.
- 4. Finish meets the standard of ASTM-SC2.
- 5. Correctly installed product's loading is 5 kgf.
- 6. Coordinates with other products in Happiness collection.