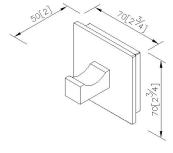

# **Happiness**



Robe Hook 7801-50-80CP

#### **INTRODUCTION:**

The square base has been designed with Frosted glass faceplate to increase the hazy and unreal beauty sense.



### **DESCRIPTION:**

- 1.Brass of casting body meets JIS 3604 standard.
- 2. Premium metal construction for durability.
- 3. Justime finishes resist corrosion and tarnish.
- 4. Finish meets the standard of ASTM-SC2.
- 5. Correctly installed product's loading is 5 kgf.
- 6. Coordinates with other products in Happiness collection.



unit: mm[inch]

## Certifictaion:

### **Fixing Kits:**

1.SUS 304 Stainless Steel Screws\*2
Plastic Anchors\*2
Material of Wall Mount Bracket: Steel with zinc plating\*1

### **AWARD:**