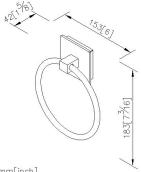

## **Towel Ring** 7801-60-80CP

#### **INTRODUCTION:**

The square base has been designed with Frosted glass faceplate to increase the hazy and unreal beauty sense.