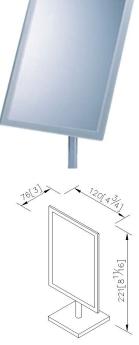

## Mirror 7801-75-80CP

## **INTRODUCTION:**

Inspired by the conception of simplicity, the main body was designed with simple shape. The products could be place on the table steadily by the thick and solid brass base.