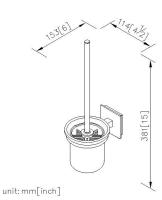

## Toilet Brush Holder 7801-80-80CP

## **DESCRIPTION:**

1.Standard size of brush could be replaced by user and provide the clean and hygiene environment.

- 2.Brass of casting body meets JIS 3604 standard.
- 3. Premium metal construction for durability.
- 4. Justime finishes resist corrosion and tarnish.
- 5. Finish meets the standard of ASTM-SC2.
- 6.Correctly installed product's loading is 2 kgf.
- 7. Coordinates with other products in Happiness collection.