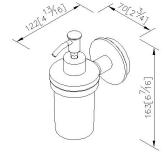

# **Happiness**



Soap Dispenser 7802-25-80CP

#### **INTRODUCTION:**

The circle base has been designed with Frosted glass faceplate to increase the hazy and unreal beauty sense.



### **DESCRIPTION:**

- 1.Brass of casting body meets JIS 3604 standard.
- 2. Premium metal construction for durability.
- 3. Justime finishes resist corrosion and tarnish.
- 4. Finish meets the standard of ASTM-SC2.
- 5. Correctly installed product's loading is 2 kgf.
- 6.Capacity: 140ml.
- 7. Coordinates with other products in Happiness collection.



unit: mm[inch]

## Certifictaion:

### **Fixing Kits:**

1.SUS 304 Stainless Steel Screws\*2
Plastic Anchors\*2
Material of Wall Mount Bracket: Steel with zinc plating\*1

### **AWARD:**