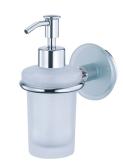

# **Happiness**

Soap Dispenser 7802-25-80CP

#### **INTRODUCTION:**

The circle base has been designed with Frosted glass faceplate to increase the hazy and unreal beauty sense.

### **DESCRIPTION:**

- 1.Brass of casting body meets JIS 3604 standard.
- 2. Premium metal construction for durability.
- 3. Justime finishes resist corrosion and tarnish.
- 4. Finish meets the standard of ASTM-SC2.
- 5. Correctly installed product's loading is 2 kgf.
- 6.Capacity: 140ml.
- 7. Coordinates with other products in Happiness collection.