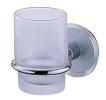

# **Happiness**

Tumbler Holder 7802-30-80CP

#### **INTRODUCTION:**

The circle base has been designed with Frosted glass faceplate to increase the hazy and unreal beauty sense.

### **DESCRIPTION:**

- 1.Brass of casting body meets JIS 3604 standard.
- 2. Premium metal construction for durability.
- 3. Justime finishes resist corrosion and tarnish.
- 4. Finish meets the standard of ASTM-SC2.
- 5. Correctly installed product's loading is 2 kgf.
- 6.Capacity: 180ml.
- 7. Coordinates with other products in Happiness collection.