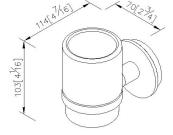

# **Happiness**



Tumbler Holder 7802-30-80CP

#### **INTRODUCTION:**

The circle base has been designed with Frosted glass faceplate to increase the hazy and unreal beauty sense.



### **DESCRIPTION:**

- 1.Brass of casting body meets JIS 3604 standard.
- 2. Premium metal construction for durability.
- 3. Justime finishes resist corrosion and tarnish.
- 4. Finish meets the standard of ASTM-SC2.
- 5. Correctly installed product's loading is 2 kgf.
- 6.Capacity: 180ml.
- 7. Coordinates with other products in Happiness collection.



unit:mm[inch]

## Certifictaion:

### **Fixing Kits:**

1.SUS 304 Stainless Steel Screws\*2
Plastic Anchors\*2
Material of Wall Mount Bracket: Steel with zinc plating\*1

### AWARD: